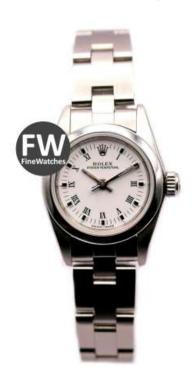

### **Product short description:**

Rolex Oyster Perpetual Lady 26. Ref. 67180. Good condition (2) Box and one year warranty. Year of manufacture 1995 (Series W\*\*). Steel case, diameter 26 mm. Oyster steel bracelet. Automatic movement, Rolex caliber 2130. Sapphire crystal, yellow dial (with small marks), without numbers. Water resistance 100 M. One year warranty.

#### **Product features:**

Reference: 67180 Case Material: Steel Bracelet material: Steel

Year: 1995

Condition: Mint (1)
Scope of delivery: Box
Movement: Automatic

Caliber: 2130

Power reserve: 42 Hermetism: 10 ATM Diameter: 26 mm Crystal: Sapphire Warranty: 1 Year

Dial: White

Dial numerals: Romans

Clasp: Fold clasp

Location: Madrid. Goya 40