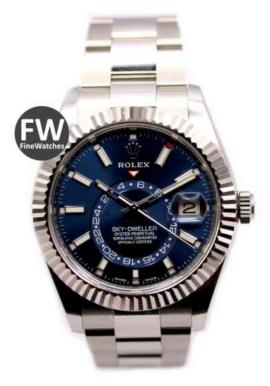

### **Product short description:**

Rolex Sky-Dweller. Ref. 326934. (1) Like new. Box and papers, year 2022. Steel case, 42 mm diameter. Steel bracelet. Automatic movement, caliber 9002. Sapphire crystal, bright blue dial, without numerals. 10 ATM water resistance. Functions: Date, day, month, and GMT 2-year warranty

#### **Product features:**

Reference: 326934 Case Material: Steel Bracelet material: Steel

Year: 2022

Condition: Mint (1)

Scope of delivery: Box & Papers

Movement: Automatic

Caliber: 9002 Power reserve: 72 Number of jewels: 40 Hermetism: 10 ATM Diameter: 42 mm Crystal: Sapphire

Functions: Chronograph, date and day of

the week.

Warranty: 2 Years

Dial: Blue

Dial numerals: No numerals

Clasp: Fold clasp

Location: Madrid. Goya 40